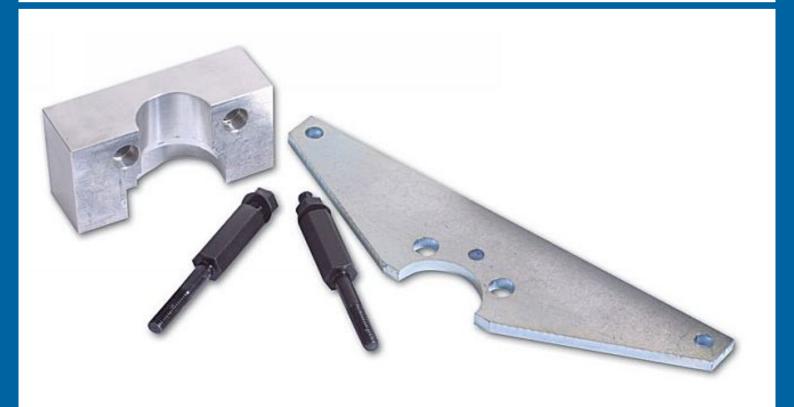

## Engine Timing Tool Set - for Fiat 1.4 12v

Designed specifically to allow the cam and crankshaft to be aligned when setting the engine timing on the 1.4L 12 valve petrol engines found across the Fiat and Lancia ranges from 1995 to 2000. The Camshaft locking tool will only fit the OEM camshaft found in the engines codes listed.

## **Additional Information**

- Designed specifically for the 1.4 12v engine.
- Check the correct engine code: 182A3.000, 182A5.000. •
- · Camshaft locking tool (OEM Ref 1 860 899 000).
- Marked G1.
- · Complete with crankshaft timing tool (OEM Ref 1 860 901 000). Made in Sheffield.